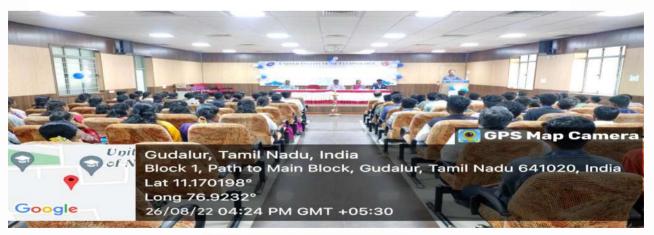

#### Up Gradation on Presentation and Communication Skills-Report

Date: 11.10.2022 Time: 09.30 am to 04.00 pm Venue: Seminar Hall No of Participants: 234

The induction program was initiated by addressing the gathering. The program was invoked by the prayer song followed by which the resource person Mr.Sathishraja from Chandrayan Institute was introduced .He motivated the students in all the aspects and guided them on the requirements of up gradation of presentation and communication skills. These are the areas where the students are lagging and they act as a hindrance when going in for interviews. The prime motive was to create awareness and positivity among the student fraternity. The guest shared his experience which was a good motivation to the students. He also mentioned the important things which are required for the students to meet the expectations of the industries. The both session had more practical and interactive sessions. The event created awareness and enriched knowledge among the young, aspiring engineering professionals. The Program ended up with a feedback session followed by the National Anthem.