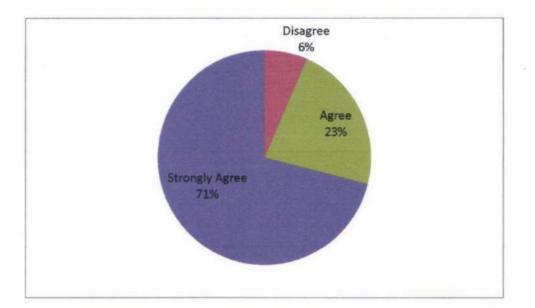

#### Up Gradation on Presentation and Communication Skills-Report

Date: 11.10.2022 Time: 09.30 am to 04.00 pm Venue: Seminar Hall No of Participants: 234

The induction program was initiated by addressing the gathering. The program was invoked by the prayer song followed by which the resource person Mr.Sathishraja from Chandrayan Institute was introduced .He motivated the students in all the aspects and guided them on the requirements of up gradation of presentation and communication skills. These are the areas where the students are lagging and they act as a hindrance when going in for interviews. The prime motive was to create awareness and positivity among the student fraternity. The guest shared his experience which was a good motivation to the students. He also mentioned the important things which are required for the students to meet the expectations of the industries. The both session had more practical and interactive sessions. The event created awareness and enriched knowledge among the young, aspiring engineering professionals. The Program ended up with a feedback session followed by the National Anthem.