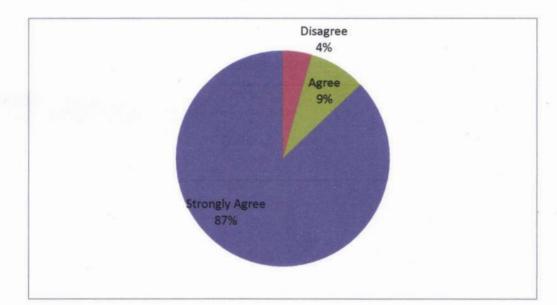

#### Up Gradation on Presentation and Communication Skills-Report

Date: 11.10.2022 Time: 09.30 am to 04.00 pm Venue: Seminar Hall No of Participants: 234

The induction program was initiated by addressing the gathering. The program was invoked by the prayer song followed by which the resource person Mr.Sathishraja from Chandrayan Institute was introduced .He motivated the students in all the aspects and guided them on the requirements of up gradation of presentation and communication skills. These are the areas where the students are lagging and they act as a hindrance when going in for interviews. The prime motive was to create awareness and positivity among the student fraternity. The guest shared his experience which was a good motivation to the students. He also mentioned the important things which are required for the students to meet the expectations of the industries. The both session had more practical and interactive sessions. The event created awareness and enriched knowledge among the young, aspiring engineering professionals. The Program ended up with a feedback session followed by the National Anthem.