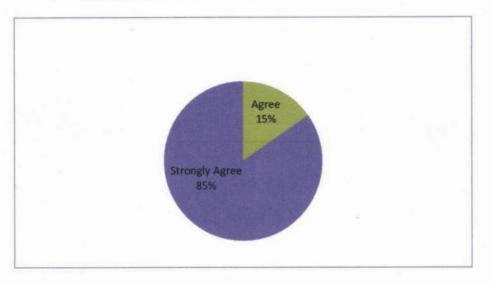

#### Up Gradation on Presentation and Communication Skills-Report

Date: 11.10.2022 Time: 09.30 am to 04.00 pm Venue: Seminar Hall No of Participants: 234

The induction program was initiated by addressing the gathering. The program was invoked by the prayer song followed by which the resource person Mr.Sathishraja from Chandrayan Institute was introduced .He motivated the students in all the aspects and guided them on the requirements of up gradation of presentation and communication skills. These are the areas where the students are lagging and they act as a hindrance when going in for interviews. The prime motive was to create awareness and positivity among the student fraternity. The guest shared his experience which was a good motivation to the students. He also mentioned the important things which are required for the students to meet the expectations of the industries. The both session had more practical and interactive sessions. The event created awareness and enriched knowledge among the young, aspiring engineering professionals. The Program ended up with a feedback session followed by the National Anthem.