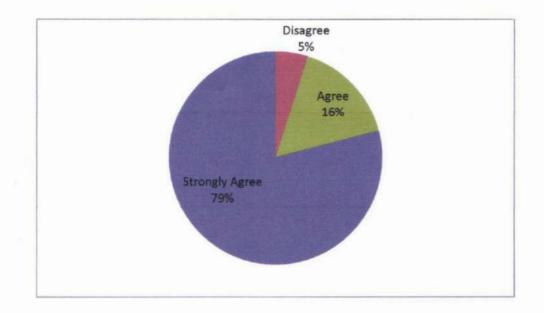

#### Up Gradation on Presentation and Communication Skills-Report

Date: 11.10.2022 Time: 09.30 am to 04.00 pm Venue: Seminar Hall No of Participants: 234

The induction program was initiated by addressing the gathering. The program was invoked by the prayer song followed by which the resource person Mr.Sathishraja from Chandrayan Institute was introduced .He motivated the students in all the aspects and guided them on the requirements of up gradation of presentation and communication skills. These are the areas where the students are lagging and they act as a hindrance when going in for interviews. The prime motive was to create awareness and positivity among the student fraternity. The guest shared his experience which was a good motivation to the students. He also mentioned the important things which are required for the students to meet the expectations of the industries. The both session had more practical and interactive sessions. The event created awareness and enriched knowledge among the young, aspiring engineering professionals. The Program ended up with a feedback session followed by the National Anthem.