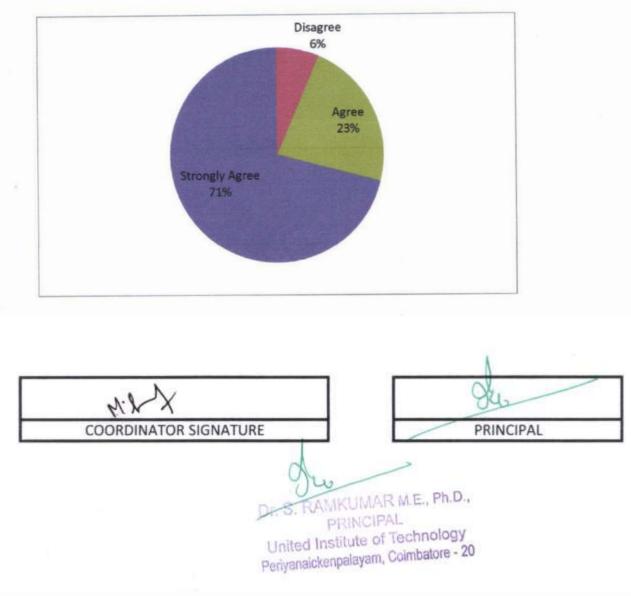

Technology Periyanaickenpalayam, Coimbatore - 20



UNITED INSTITUTE OF TECHNOLOGY (Approved by AICTE, NewDelhi and Affiliated to Anna University, Chennai) (Accredited by NAAC) Periyanaickenpalayam,Coimbatore – 641020 www.uit.ac.in



Up Gradation on Presentation and Communication Skills

# Strongly Disagree



#### Gave interesting and informative classes



Was good at explaining things & Was give more practical examples

Dr. S. RAMKUMAR M.E., Ph.D., PRINCIPAL United Institute of Technology Periyanaickenpalayam, Coimbatore - 20



#### Taught at an appropriate pace



Dr. S. RAMKUMAR M.E., Ph.D., PRINCIPAL United Institute of Technology Periyanaickenpalayam, Coimbatore - 20



#### Stimulated interest in the subject and think and learn

#### Was available to answer questions and doubts



**UNITED INSTITUTE OF TECHNOLOGY** Learn Research (Approved by AICTE and Affiliated to Anna University, Chennai.) Innovate Periyanaickenpalayam, Coimbatore - 641 020. www.uit.ac.in DEPARTMENT OF TRAINING AND PLACEMENT **CERTIFICATE OF PARTICIPATION** This is to certify that Mr./ Ms. \_\_\_\_\_\_\_\_ Reg.No. 714 522106 012 has participated in the Program Up Gradation on Presentation and Communication Skills conducted by Chandrayan Institute, Coimbatore scheduled on 11.10.2022 held at United Institute of Technology, Coimbatore. R M E. Ph.D., Inited Institute of Technolocy Perlyanalckenpalayam, Coimbatore - 20 **Event Coordinator** Principal



# **MANITED INSTITUTE OF TECHNOLOGY**

Learn Resea ch Innovate

(Approved by AICTE and Affiliated to Anna University, Chennai.) Periyanaickenpalayam