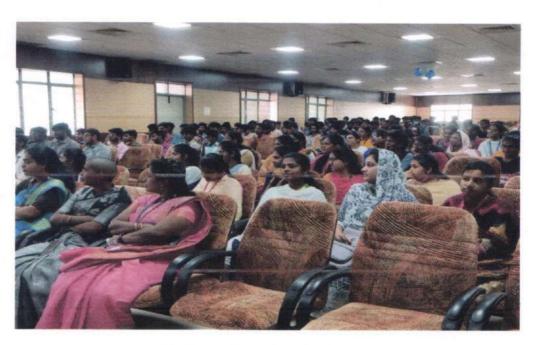

#### Up Gradation on Presentation and Communication Skills-Report

Date: 11.10.2022 Time: 09.30 am to 04.00 pm Venue: Seminar Hall No of Participants: 234

The induction program was initiated by addressing the gathering. The program was invoked by the prayer song followed by which the resource person Mr.Sathishraja from Chandrayan Institute was introduced .He motivated the students in all the aspects and guided them on the requirements of up gradation of presentation and communication skills. These are the areas where the students are lagging and they act as a hindrance when going in for interviews. The prime motive was to create awareness and positivity among the student fraternity. The guest shared his experience which was a good motivation to the students. He also mentioned the important things which are required for the students to meet the expectations of the industries. The both session had more practical and interactive sessions. The event created awareness and enriched knowledge among the young, aspiring engineering professionals. The Program ended up with a feedback session followed by the National Anthem.