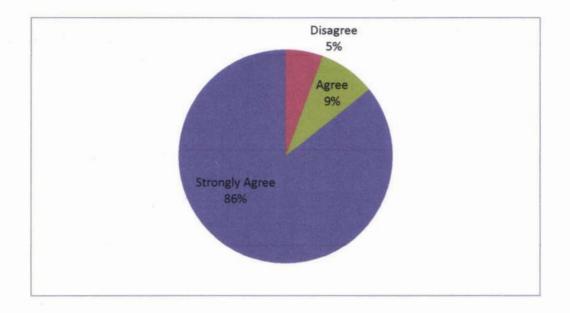

#### Up Gradation on Presentation and Communication Skills-Report

Date: 11.10.2022 Time: 09.30 am to 04.00 pm Venue: Seminar Hall No of Participants: 234

The induction program was initiated by addressing the gathering. The program was invoked by the prayer song followed by which the resource person Mr.Sathishraja from Chandrayan Institute was introduced .He motivated the students in all the aspects and guided them on the requirements of up gradation of presentation and communication skills. These are the areas where the students are lagging and they act as a hindrance when going in for interviews. The prime motive was to create awareness and positivity among the student fraternity. The guest shared his experience which was a good motivation to the students. He also mentioned the important things which are required for the students to meet the expectations of the industries. The both session had more practical and interactive sessions. The event created awareness and enriched knowledge among the young, aspiring engineering professionals. The Program ended up with a feedback session followed by the National Anthem.