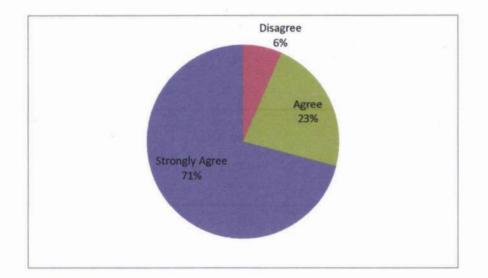

#### Up Gradation on Presentation and Communication Skills-Report

Date: 11.10.2022 Time: 09.30 am to 04.00 pm Venue: Seminar Hall No of Participants: 234

The induction program was initiated by addressing the gathering. The program was invoked by the prayer song followed by which the resource person Mr.Sathishraja from Chandrayan Institute was introduced .He motivated the students in all the aspects and guided them on the requirements of up gradation of presentation and communication skills. These are the areas where the students are lagging and they act as a hindrance when going in for interviews. The prime motive was to create awareness and positivity among the student fraternity. The guest shared his experience which was a good motivation to the students. He also mentioned the important things which are required for the students to meet the expectations of the industries. The both session had more practical and interactive sessions. The event created awareness and enriched knowledge among the young, aspiring engineering professionals. The Program ended up with a feedback session followed by the National Anthem.