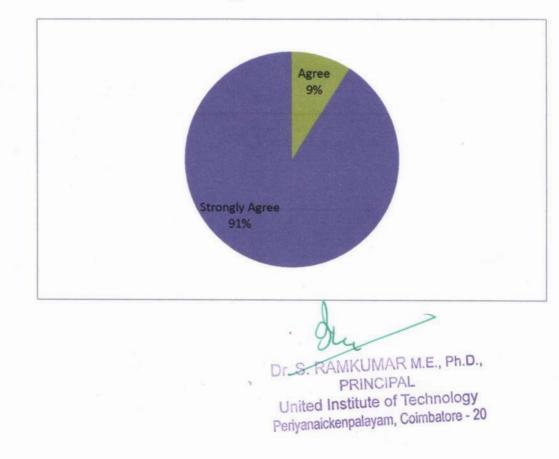

#### Up Gradation on Presentation and Communication Skills-Report

Date: 11.10.2022 Time: 09.30 am to 04.00 pm Venue: Seminar Hall No of Participants: 234

The induction program was initiated by addressing the gathering. The program was invoked by the prayer song followed by which the resource person Mr.Sathishraja from Chandrayan Institute was introduced .He motivated the students in all the aspects and guided them on the requirements of up gradation of presentation and communication skills. These are the areas where the students are lagging and they act as a hindrance when going in for interviews. The prime motive was to create awareness and positivity among the student fraternity. The guest shared his experience which was a good motivation to the students. He also mentioned the important things which are required for the students to meet the expectations of the industries. The both session had more practical and interactive sessions. The event created awareness and enriched knowledge among the young, aspiring engineering professionals. The Program ended up with a feedback session followed by the National Anthem.