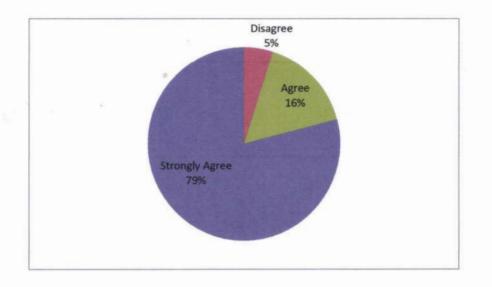

#### Up Gradation on Presentation and Communication Skills-Report

Date: 11.10.2022 Time: 09.30 am to 04.00 pm Venue: Seminar Hall No of Participants: 234

The induction program was initiated by addressing the gathering. The program was invoked by the prayer song followed by which the resource person Mr.Sathishraja from Chandrayan Institute was introduced .He motivated the students in all the aspects and guided them on the requirements of up gradation of presentation and communication skills. These are the areas where the students are lagging and they act as a hindrance when going in for interviews. The prime motive was to create awareness and positivity among the student fraternity. The guest shared his experience which was a good motivation to the students. He also mentioned the important things which are required for the students to meet the expectations of the industries. The both session had more practical and interactive sessions. The event created awareness and enriched knowledge among the young, aspiring engineering professionals. The Program ended up with a feedback session followed by the National Anthem.