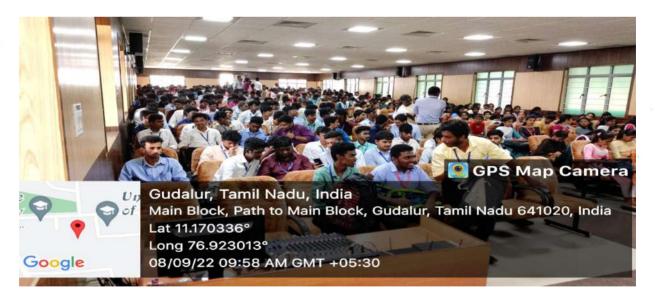

#### Up Gradation on Presentation and Communication Skills-Report

Date: 11.10.2022 Time: 09.30 am to 04.00 pm Venue: Seminar Hall No of Participants: 234

The induction program was initiated by addressing the gathering. The program was invoked by the prayer song followed by which the resource person Mr.Sathishraja from Chandrayan Institute was introduced .He motivated the students in all the aspects and guided them on the requirements of up gradation of presentation and communication skills. These are the areas where the students are lagging and they act as a hindrance when going in for interviews. The prime motive was to create awareness and positivity among the student fraternity. The guest shared his experience which was a good motivation to the students. He also mentioned the important things which are required for the students to meet the expectations of the industries. The both session had more practical and interactive sessions. The event created awareness and enriched knowledge among the young, aspiring engineering professionals. The Program ended up with a feedback session followed by the National Anthem.