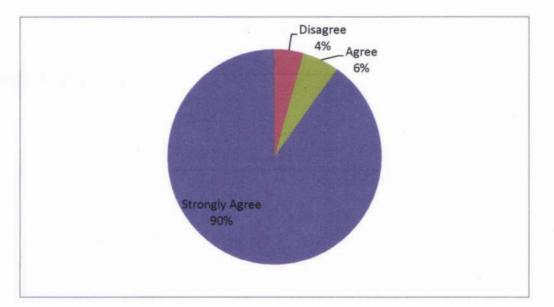

#### **COURSE OUTCOME**

Communication helps us construct our social world. Students will always be more interactive in classrooms if they have strong communication skills. This interaction will lead to better clarity in understanding the subjects being taught. This would, in turn, lead to much better grades and eventual success in academics. A M E., Ph.D.,