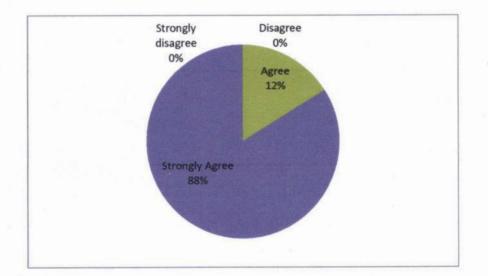

#### Up Gradation on Presentation and Communication Skills-Report

Date: 11.10.2022 Time: 09.30 am to 04.00 pm Venue: Seminar Hall No of Participants: 234

The induction program was initiated by addressing the gathering. The program was invoked by the prayer song followed by which the resource person Mr.Sathishraja from Chandrayan Institute was introduced .He motivated the students in all the aspects and guided them on the requirements of up gradation of presentation and communication skills. These are the areas where the students are lagging and they act as a hindrance when going in for interviews. The prime motive was to create awareness and positivity among the student fraternity. The guest shared his experience which was a good motivation to the students. He also mentioned the important things which are required for the students to meet the expectations of the industries. The both session had more practical and interactive sessions. The event created awareness and enriched knowledge among the young, aspiring engineering professionals. The Program ended up with a feedback session followed by the National Anthem.