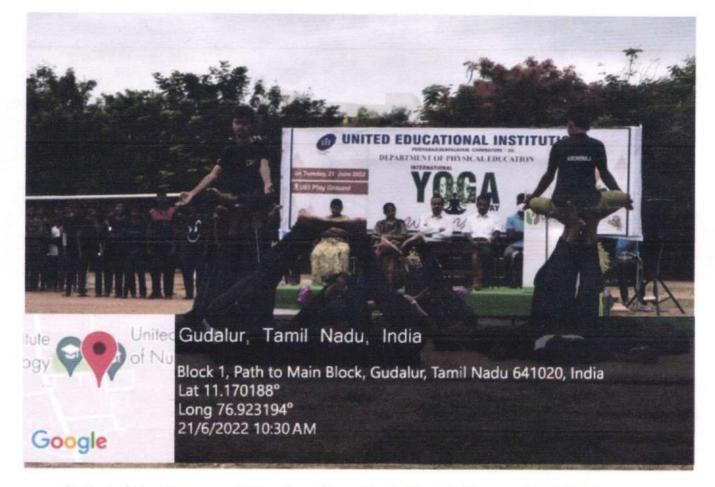

ga. The program provided the much needed hands-on session about yoga and meditation practices, which is the need of the hour. The trainer taught the Suryanamashkar and simple short meditation during the session. He shared his personal experience, on practicing how these techniques have helped him to achieve what he has achieved today. It was a truly inspiriting and motivation filled session. The proactive students made effective use of the session. The Program ended up with a feedback session followed by the National Anthem.

Dr. S. RAMKUM M.E., Ph.D., PRINCIPAL United Institute of Technology Periyanaickenpalayam, Coimbatore - 20



(Approved by AICTE, NewDelhi and Affiliated to Anna University, Chennai) (Certified by ISO 9001:2015) Periyanaickenpalayam, Coimbatore – 641020 www.uit.ac.in



Students doing Yogasanas -"Yogathan- Surya Namashkar Challenge on21.06.2022"

Dr. S. RAMK E., Ph.D., PRINCIPAL United Institute of Technology

United Institute of Technology Periyanaickenpalayam, Coimbatore - 20



(Approved by AICTE, NewDelhi and Affiliated to Anna University, Chennai) (Certified by ISO 9001:2015) Periyanaickenpalayam, Coimbatore – 641020 www.uit.ac.in



Students Practising Suryanamshkar during the Program" Yogathan- Surya Namashkar Challenge on21.06.2022"

Coordinator

Principa

Dr. S. RAMKUMAR M.E., Ph.D., PRINCIPAL United Institute of Technology Periyanaickenpalayam, Coimbatore - 20



(Approved by AICTE-New Delhi and Affiliated to Anna University, Chennai)

Coimbatore,

05.06.2022

То

P.Saravana Prabhu,

Certified Yoga Trainer,

Aim foundation,

Combatore.

Sub: R