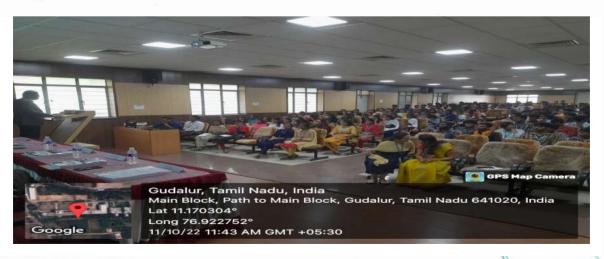

#### Up Gradation on Presentation and Communication Skills-Report

Date: 11.10.2022 Time: 09.30 am to 04.00 pm Venue: Seminar Hall No of Participants: 234

The induction program was initiated by addressing the gathering. The program was invoked by the prayer song followed by which the resource person Mr.Sathishraja from Chandrayan Institute was introduced .He motivated the students in all the aspects and guided them on the requirements of up gradation of presentation and communication skills. These are the areas where the students are lagging and they act as a hindrance when going in for interviews. The prime motive was to create awareness and positivity among the student fraternity. The guest shared his experience which was a good motivation to the students. He also mentioned the important things which are required for the students to meet the expectations of the industries. The both session had more practical and interactive sessions. The event created awareness and enriched knowledge among the young, aspiring engineering professionals. The Program ended up with a feedback session followed by the National Anthem.