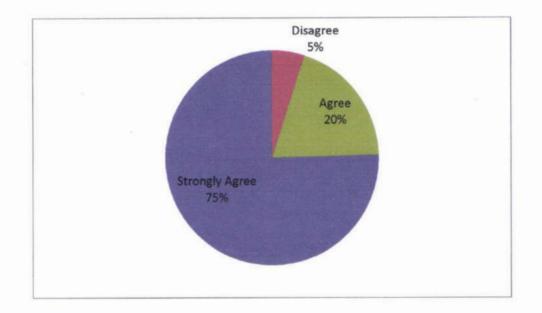

#### Up Gradation on Presentation and Communication Skills-Report

Date: 11.10.2022 Time: 09.30 am to 04.00 pm Venue: Seminar Hall No of Participants: 234

The induction program was initiated by addressing the gathering. The program was invoked by the prayer song followed by which the resource person Mr.Sathishraja from Chandrayan Institute was introduced .He motivated the students in all the aspects and guided them on the requirements of up gradation of presentation and communication skills. These are the areas where the students are lagging and they act as a hindrance when going in for interviews. The prime motive was to create awareness and positivity among the student fraternity. The guest shared his experience which was a good motivation to the students. He also mentioned the important things which are required for the students to meet the expectations of the industries. The both session had more practical and interactive sessions. The event created awareness and enriched knowledge among the young, aspiring engineering professionals. The Program ended up with a feedback session followed by the National Anthem.