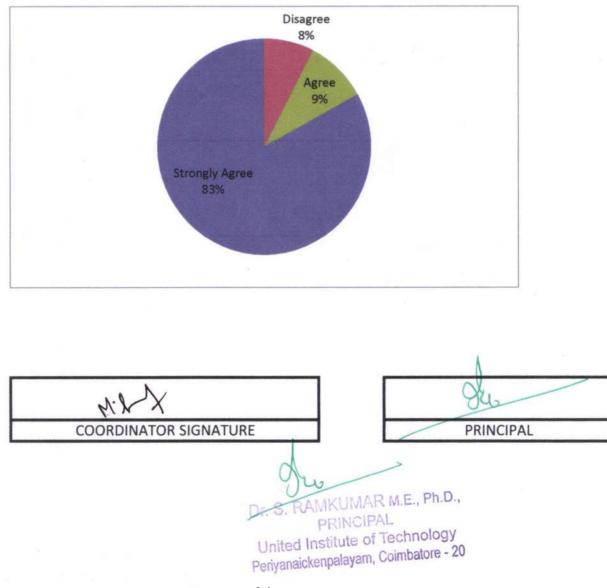

us your feedback

Signature

Sudethan " S

Dr. S. RAMKUMAR M.E., Ph.D., PRINCIPAL -United Institute of Technology Periyanaickenpalayam, Coimbatore - 20



(Approved by AICTE, NewDelhi and Affiliated to Anna University, Chennai)

(Certified by ISO 9001:2015)

Periyanaickenpalayam, Coimbatore - 641020

www.uit.ac.in

## FEEDBACK ANALYSIS

ICT Tools for Creative Creations (Canva, Wordle) 09.08.2022 - 10.08.2022

## Was well-prepared



# Gave interesting and informative classes





Was good at explaining things & Was give more practical examples

Taught at an appropriate pace



8. RAMKUMAR M.E., Ph.D., Dr PRINCIPAL United Institute of Technology Periyanaickenpalayam, Coimbatore - 20



# Stimulated interest in the subject and think and learn

# Was available to answer questions and doubts





Learn Research Innovate

(Approved by AICTE and Affiliated to Anna University, Chennai.) Periyanaickenpalayam, Coimbatore - 641 020. www.uit.ac.in

# **DEPARTMENT OF TRAINING AND PLACEMENT**

# **CERTIFICATE OF PARTICIPATION**

This is to certify that Mr./ Ms.R.S. KAVYA Reg.No. 714520104007 has participated in the programme "ICT Tools for Creative Creations (Canva, Wordle)" conducted by Infygain Technologies, Coimbatore, Scheduled from 09.08.2022 to 10.08.2022 held at United Institute of Technology, Coimbatore. Dr. S. RAMKUMAR M.E., Ph.D.,

85

United Institute of Technology Periyanaickenpalayam, Coimbatore - 20

Trainer - Infygain Technologies

**Event Coordinator** 

Principal



Learn Research Innovate

(Approved by AICTE and Affiliated to Anna University, Chennai.) Periyanaickenpal