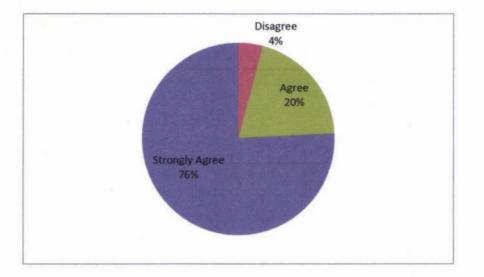

#### Up Gradation on Presentation and Communication Skills-Report

Date: 11.10.2022 Time: 09.30 am to 04.00 pm Venue: Seminar Hall No of Participants: 234

The induction program was initiated by addressing the gathering. The program was invoked by the prayer song followed by which the resource person Mr.Sathishraja from Chandrayan Institute was introduced .He motivated the students in all the aspects and guided them on the requirements of up gradation of presentation and communication skills. These are the areas where the students are lagging and they act as a hindrance when going in for interviews. The prime motive was to create awareness and positivity among the student fraternity. The guest shared his experience which was a good motivation to the students. He also mentioned the important things which are required for the students to meet the expectations of the industries. The both session had more practical and interactive sessions. The event created awareness and enriched knowledge among the young, aspiring engineering professionals. The Program ended up with a feedback session followed by the National Anthem.