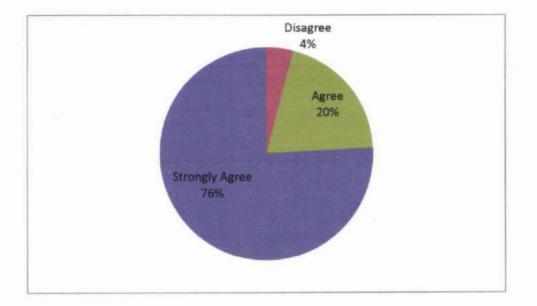

#### Up Gradation on Presentation and Communication Skills-Report

Date: 11.10.2022 Time: 09.30 am to 04.00 pm Venue: Seminar Hall No of Participants: 234

The induction program was initiated by addressing the gathering. The program was invoked by the prayer song followed by which the resource person Mr.Sathishraja from Chandrayan Institute was introduced .He motivated the students in all the aspects and guided them on the requirements of up gradation of presentation and communication skills. These are the areas where the students are lagging and they act as a hindrance when going in for interviews. The prime motive was to create awareness and positivity among the student fraternity. The guest shared his experience which was a good motivation to the students. He also mentioned the important things which are required for the students to meet the expectations of the industries. The both session had more practical and interactive sessions. The event created awareness and enriched knowledge among the young, aspiring engineering professionals. The Program ended up with a feedback session followed by the National Anthem.