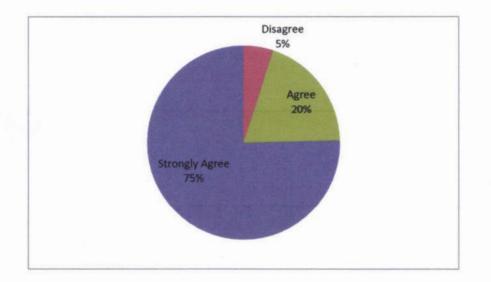

#### Up Gradation on Presentation and Communication Skills-Report

Date: 11.10.2022 Time: 09.30 am to 04.00 pm Venue: Seminar Hall No of Participants: 234

The induction program was initiated by addressing the gathering. The program was invoked by the prayer song followed by which the resource person Mr.Sathishraja from Chandrayan Institute was introduced .He motivated the students in all the aspects and guided them on the requirements of up gradation of presentation and communication skills. These are the areas where the students are lagging and they act as a hindrance when going in for interviews. The prime motive was to create awareness and positivity among the student fraternity. The guest shared his experience which was a good motivation to the students. He also mentioned the important things which are required for the students to meet the expectations of the industries. The both session had more practical and interactive sessions. The event created awareness and enriched knowledge among the young, aspiring engineering professionals. The Program ended up with a feedback session followed by the National Anthem.