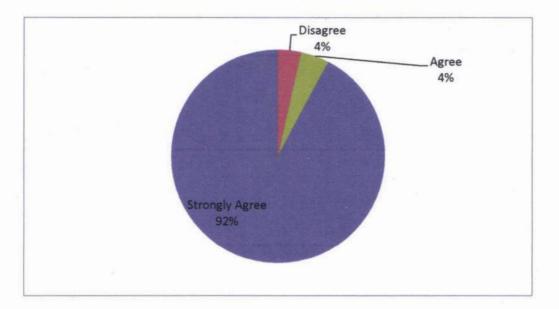

#### Up Gradation on Presentation and Communication Skills-Report

Date: 11.10.2022 Time: 09.30 am to 04.00 pm Venue: Seminar Hall No of Participants: 234

The induction program was initiated by addressing the gathering. The program was invoked by the prayer song followed by which the resource person Mr.Sathishraja from Chandrayan Institute was introduced .He motivated the students in all the aspects and guided them on the requirements of up gradation of presentation and communication skills. These are the areas where the students are lagging and they act as a hindrance when going in for interviews. The prime motive was to create awareness and positivity among the student fraternity. The guest shared his experience which was a good motivation to the students. He also mentioned the important things which are required for the students to meet the expectations of the industries. The both session had more practical and interactive sessions. The event created awareness and enriched knowledge among the young, aspiring engineering professionals. The Program ended up with a feedback session followed by the National Anthem.