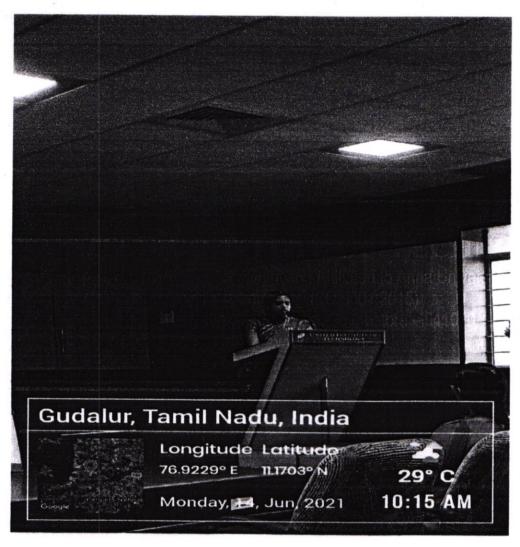

Mode: The programme was conducted in face-to-face mode.

Date: The event took place on June 14, 2021 to June 18, 2021.

Venue: The Programme was organized in the Seminar Hall.

Event coordinator: Mr. M.Gnanaprakash, AP/ ECE,

www.uit.ac.in

Faculties participated in Technology for Communication in English.

**Event Coordinator** 

IQAC Coordinator

Dr. S. RAMKUMAR M.E., Ph.D., PRINCIPAL

United Institute of Technology Periyanaickenpalayam, Coimbatore - 20 D Principal

Venue: Seminar Hall

Time: 10.15 a.m.

To

All HODs to inform all faculty members

**QAC** Coordinator

Copy to:

The Chairman for kind information.

File.