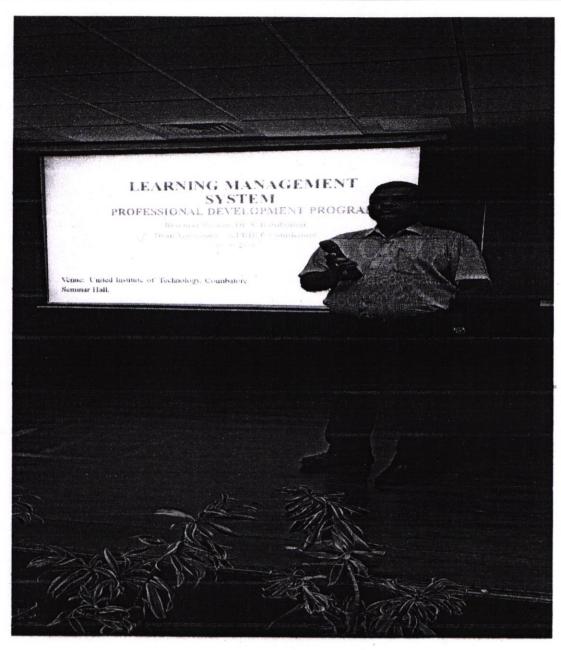

#### Report on Learning Management System

The widespread adoption of Learning Management System (LMS) in education environment has been creating lot of opportunities for educationalists. It provides structured delivery and management of instructional resources, organized way of assessment to check the achievement of learning goals, tracking the progress of the learner, and providing the necessary information to the management about the teaching-learning process. The LMS can be implemented through different software framework. Among the different frameworks, Modular Object-Oriented Dynamic Learning Environment (MOODLE) is a Web-based platform for Teaching - Learning / Training programs. MOODLE allows teachers to organize and store course content in a secure web-based environment in-which their students can access from anywhere at any time. It is a popular and secure learning management system for the development and delivery of course activities and resources. Teachers can post, collect, and grade assignments, administer quizzes, host online discussions, share resources, and more. This course delivers the complete demonstration of MOODLE LMS application.

Mode: The programme was conducted in face-to-face mode.

Date: The event took place on June 18, 2018 to June 22, 2018.

Venue: The Programme was organized in the Seminar Hall.

Event coordinator: Mr.S.K.Pravinkumar, AP/ECE,

UIT/QP/2018-2019/01

**CIRCULAR** 

15.06.2018

This is to inform that IQAC Cell of United Institute of Technology in association with Department of Electronics and Communication Engineering is organising a Programme on "Learning Management System" for the faculty members on June 18, 2018 to June 22, 2018. The session will be handled by Dr. S.Ramkumar, Dean/Academics, KPR Institute of Engineering and Technology.