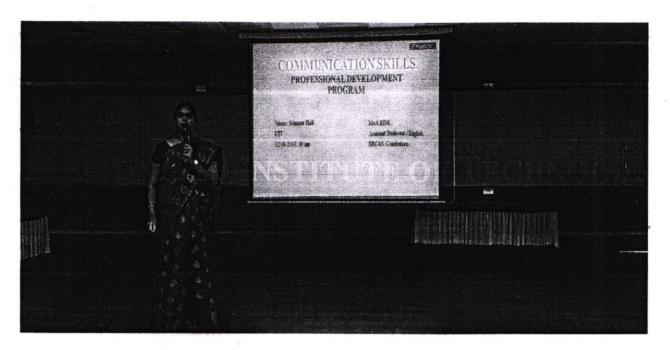

Duration of the Programme: The event lasted five days. This is in keeping with the time constraints of the faculty members.

Participants:105 faculties.

Resource Persons: The programme was more hands-on and practice-oriented. The program's resource people were from UIT. Ms.S.Rini, AP/English, Department of English, Sri Ramakrishna College of Arts and Science was the resource person for the programme.

Mode: The programme was conducted in face-to-face mode.

Date: The event took place on June 12, 2017 to June 16, 2017.

Dr. S. RAMKUMAR M.E., Ph.D., PRINCIPAL

(Approved by AICTE, NewDelhi and Affiliated to Anna University, Chennai)
(Cerfified by ISO 9001:2015)
Periyanaickenpalayam, Coimbatore – 641020
www.uit.ac.in

Venue: The Programme was organized in the Seminar Hall.

Event coordinator: Ms.P.Sindhuja, AP/CSE,

Faculties participated in Communication Skills Enhancement.

Event Coordinator

IOAC Coordinator

Principal

Dr. S. RAMKUMAR M.E., Ph.D., PRINCIPAL