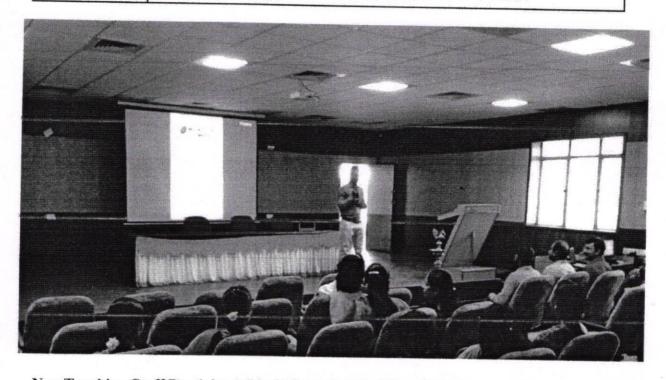

**Duration of the training program:** The event lasted One day. This is in keeping with the time constraints of the Non-Teaching staff members.

Participants: 15 non teaching staff.

Resource Persons: The programme was more hands-on and practise-oriented. The program's resource people were from UHF. Mr.S.Sundharamoorthy, CEO, Sunshive Electronics, Coimbatore was the resource person for the programme.

Mode: The programme was conducted in face to face mode.

Date: The programme was held on 07.01.2021.

Venue: The programme was organized in the Seminar Hall.

Event coordinator: Ms.Raichal.

Dr. S. RAMKUMAR M.E., Ph.D.,
PRINCIPAL
PRINCIPAL
United Institute of Technology
Periyanaickenpalayam, Coimbatore - 20

#### Accredited by NAAC

GudalurKoundampalayam,Periyanaickenpalayam, Coimbatore-641020, website: www.uit.ac.in

Non Teaching Staff Participated in Laboratory training for Technicians in educational Institution