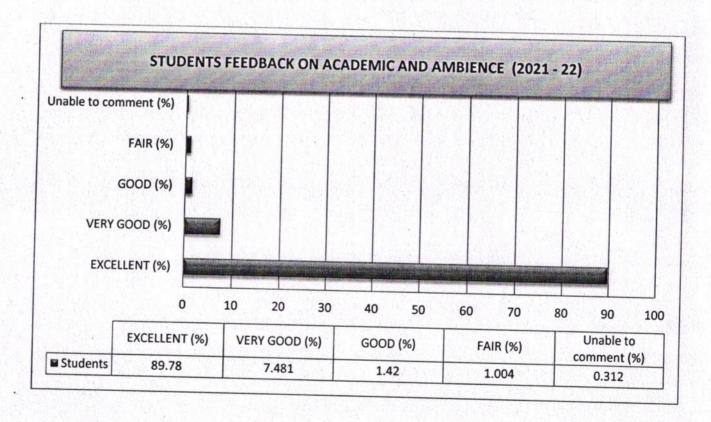

| FEEDBA           | ACK ON ACADEN |                  | IENCE RECEI\<br>21-22) | VED FROM TH | IE STUDENTS           |
|------------------|---------------|------------------|------------------------|-------------|-----------------------|
| STAKE<br>HOLDERS | EXCELLENT (%) | VERY GOOD<br>(%) | GOOD (%)               | FAIR (%)    | Unable to comment (%) |
| Students         | 89.78         | 7.481            | 1.42                   | 1.004       | 0.312                 |