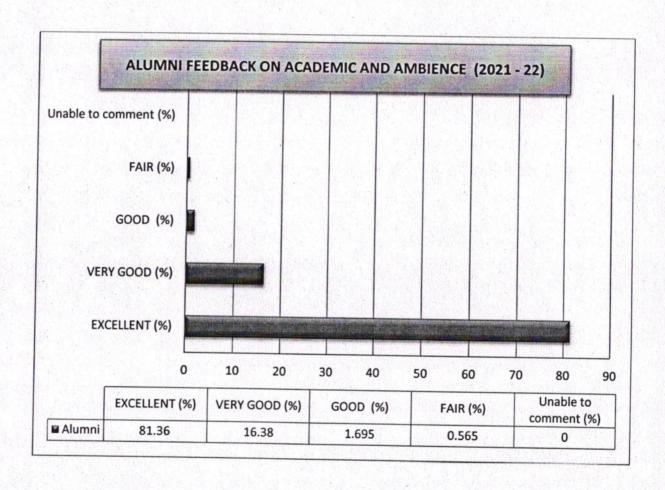

| FEEDBA           | CK ON ACADEMI |                  | IENCE RECEI<br>1-22) | VED FROM | THE ALUMNI            |
|------------------|---------------|------------------|----------------------|----------|-----------------------|
| STAKE<br>HOLDERS | EXCELLENT (%) | VERY<br>GOOD (%) | GOOD (%)             | FAIR (%) | Unable to comment (%) |
| Alumni           | 81.36         | 16.38            | 1.695                | 0.565    | 0                     |