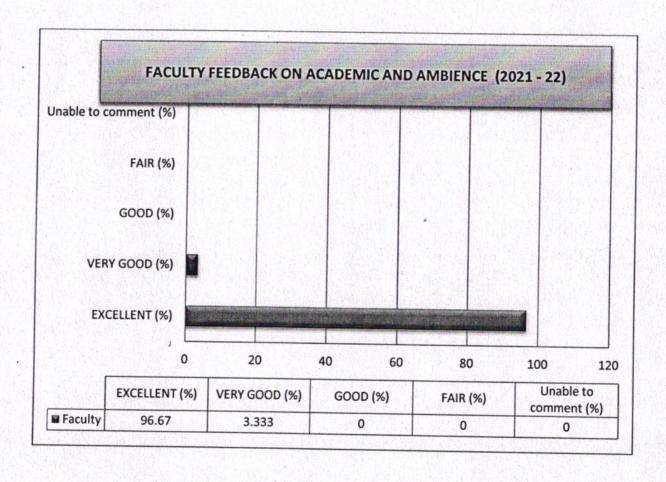

| FEEDBACK         | ON ACADEMIC A | ND AMBIEN<br>(2021-2 |          | D FROM TH | E FACULTY             |
|------------------|---------------|----------------------|----------|-----------|-----------------------|
| STAKE<br>HOLDERS | EXCELLENT (%) | VERY<br>GOOD (%)     | GOOD (%) | FAIR (%)  | Unable to comment (%) |
| Faculty          | 96.67         | 3.333                | 0        | 0         | 0                     |