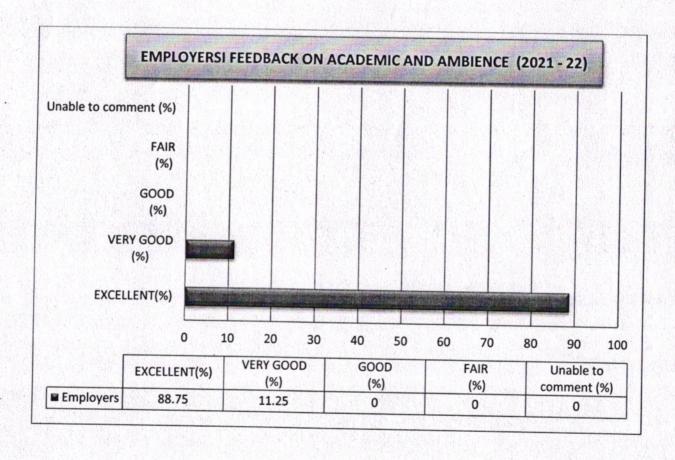

| FEEDBACK         | ON ACADEMIC A |                     | NCE RECEIV<br>1-22) | ED FROM TH  | IE EMPLOYERS          |
|------------------|---------------|---------------------|---------------------|-------------|-----------------------|
| STAKE<br>HOLDERS | EXCELLENT (%) | VERY<br>GOOD<br>(%) | GOOD<br>(%)         | FAIR<br>(%) | Unable to comment (%) |
| Employers        | 88.75         | 11.25               | 0                   | 0           | 0                     |