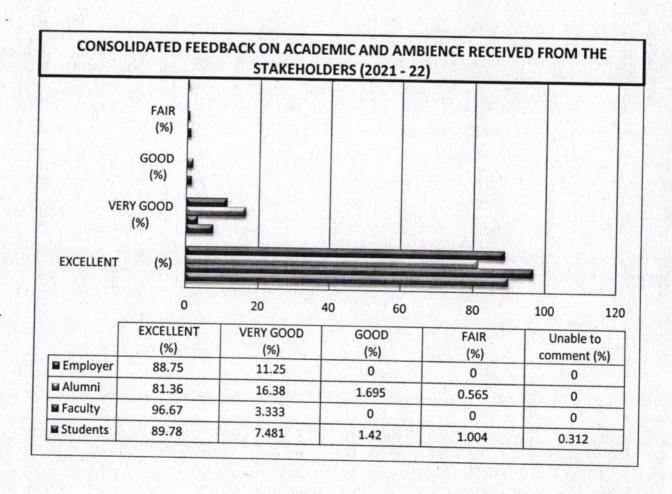

| CONSOLID         | ATED FEEDBA   | CK ON ACADE      | MIC AND AI<br>DERS (2021- | MBIENCE RE<br>22) | CEIVED FROM           |
|------------------|---------------|------------------|---------------------------|-------------------|-----------------------|
| STAKE<br>HOLDERS | EXCELLENT (%) | VERY GOOD<br>(%) | GOOD<br>(%)               | FAIR<br>(%)       | Unable to comment (%) |
| Students         | 89.78         | 7.481            | 1.42                      | 1.004             | 0.312                 |
| Faculty          | 96.67         | 3.333            | 0                         | 0                 | 0                     |
| Alumni           | 81.36         | 16.38            | 1.695                     | 0.565             | 0                     |
| Employer         | 88.75         | 11.25            | 0                         | 0                 | 0                     |