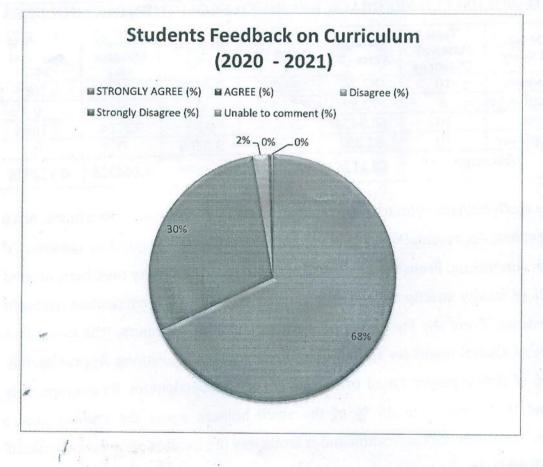

| Stake<br>Holders | Total<br>Assessed<br>Questions | Strongly<br>Agree (%) | Agree (%) | Disagree<br>(%) | Strongly<br>Disagree<br>(%) | Unable to<br>comment |
|------------------|--------------------------------|-----------------------|-----------|-----------------|-----------------------------|----------------------|
| Students         | 10 ·                           | 67.76                 | 29.296    | 2.0603          | 0.3517                      | <u>(%)</u><br>0.3015 |
| Faculty          | 8                              | 72.89                 | 27.11     | 0               | 0.3317                      | 0.3015               |
| Alumni           | 10                             | 68.9434               | 29.811    | 0.83            | 0.2264                      | 0 1006               |
| Employer         | 10                             | 62.857                | 34.7619   | 2.3809          | 0.2264                      | 0.1886               |
| Average          |                                |                       |           | 2.3809          | 0                           | 0                    |
|                  |                                | 68.1126               | 30.244725 | 1.3178          | 0.144525                    | 0.122525             |

The stack holders submitted the feedback

(Approved by AICTE, NewDelhi and Affiliated to Anna University, Chennai) (Accredited by NAAC) Periyanaickenpalayam, Coimbatore – 641020 www.uit.ac.in

|                  | 19                             | FEEDBACK RE           |              |                 |                             |                             |
|------------------|--------------------------------|-----------------------|--------------|-----------------|-----------------------------|-----------------------------|
| Stake<br>Holders | Total<br>Assessed<br>Questions | Strongly<br>Agree (%) | Agree<br>(%) | Disagree<br>(%) | Strongly<br>Disagree<br>(%) | Unable to<br>comment<br>(%) |
| Students         | 10                             | 67.76                 | 29.296       | 2.0603          | 0.3517                      | 0.3015                      |