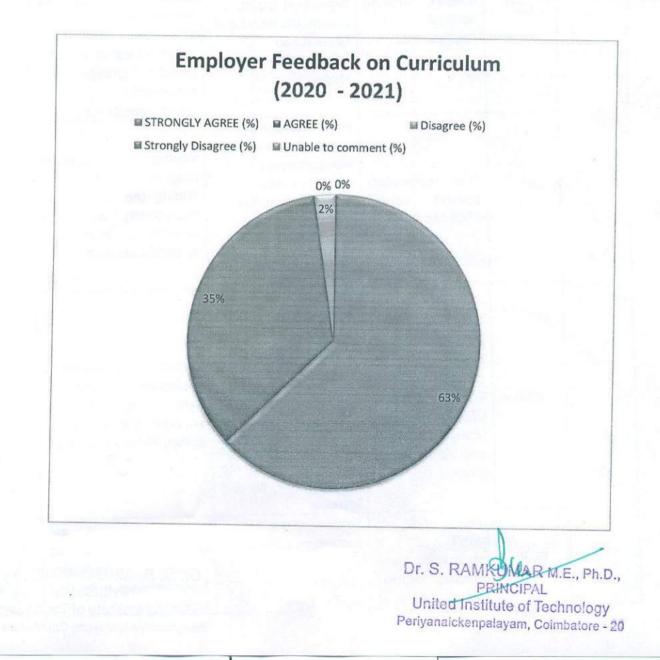

## **CONSOLIDATED FEEDBACK RECEIVED FROM THE STAKEHOLDERS**

| Stake<br>Holders | Total<br>Assessed<br>Questions | Strongly<br>Agree (%) | Agree<br>(%) | Disagree<br>(%) | Strongly<br>Disagree<br>(%) | Unable to<br>comment<br>(%) |
|------------------|--------------------------------|-----------------------|--------------|-----------------|-----------------------------|-----------------------------|
| Employers        | 10                             | 62.857                | 34.7619      | 2.3809          | 0                           | 0                           |