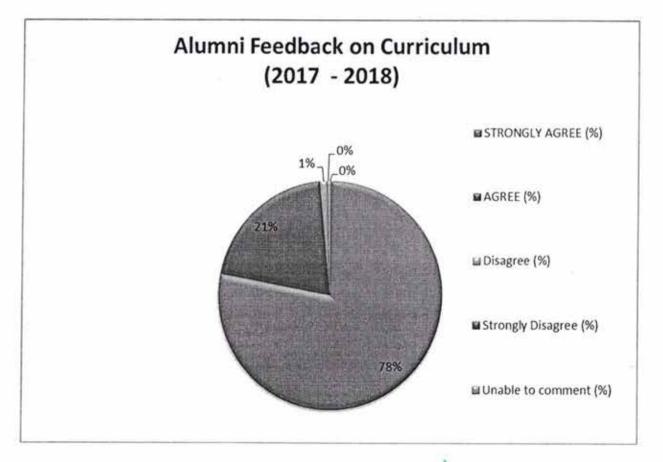

Dr. S. RAMKUMAR M.E., Ph.D., PRINCIPAL United Institute of Technology Perlyanalokenpalayam, Coimbatore - 20

| CONSOLIDATED FEEDBACK RECEIVED FROM THE STAKEHOLDERS (2017-18) |                                |                       |              |                 |                             |                      |  |  |
|----------------------------------------------------------------|--------------------------------|-----------------------|--------------|-----------------|-----------------------------|----------------------|--|--|
| Stake<br>holders                                               | Total<br>assessed<br>questions | Strongly agree<br>(%) | Agree<br>(%) | Disagree<br>(%) | Strongly<br>Disagree<br>(%) | Unable to<br>comment |  |  |
| Alumni                                                         | 10                             | 77.95811518           | 20.52356     | 1.099476        | 0.261780                    | 0.1570681            |  |  |