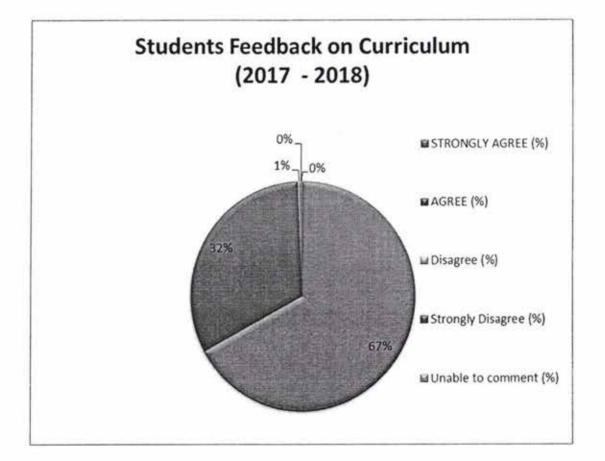

| CONSOLIDATED FEEDBACK RECEIVED FROM THE STAKEHOLDERS |                                |                       |                       |              |                             |                             |  |  |
|------------------------------------------------------|--------------------------------|-----------------------|-----------------------|--------------|-----------------------------|-----------------------------|--|--|
| STAKE<br>HOLDERS                                     | TOTAL<br>ASSESSED<br>QUESTIONS | STRONGLY<br>AGREE (%) | AGREE<br>(%) Disagree | Disagree (%) | Strongly<br>Disagree<br>(%) | Unable to<br>comment<br>(%) |  |  |
| Students                                             | 10                             | 67.08893154           | 32.271273             | 0.492642354  | 0.0831734                   | 0.0639795                   |  |  |
| Faculty                                              | 8                              | 75.23148148           | 24.768519             | 0            | 0                           | 0                           |  |  |
| Alumni                                               | 10                             | 77.95811518           | 20.52356              | 1.09947644   | 0.2617801                   | 0.1570681                   |  |  |
| Employer                                             | 10                             | 60                    | 34.44444              | 5.55555556   | 0                           | 0                           |  |  |
| Average                                              |                                | 70.06963205           | 28.001949             | 1.786918587  | 0.0862384                   | 0.0552619                   |  |  |

The stack holders submitted the feedback form after assessing maximum of 10 questions and by average approximately 99 % of students agreed with the questions associated with curriculum. From the feedback received from the faculty members, around 75% of faculty strictly adhered with strongly agreed with curriculum assessed questions. Over 98 % of alumni members agreed on various assessed Questions. Approximately 98 % of the employer found to be satisfactory on curriculum. It is found that more than 98 % of the stack holders agree the various points associated with the curriculum and it motivates the Institution to move forward positively.

1

United Institute of Technology Periyanaickenpalayam, Coimbatore - 20

| CONSOL           | IDATED FEE                     | DBACK RECE            | IVED FROM    | THE STAKE       | HOLDER                           | S (2017-18)          |
|------------------|--------------------------------|-----------------------|--------------|-----------------|----------------------------------|----------------------|
| Stake<br>holders | Total<br>assessed<br>questions | Strongly<br>agree (%) | Agree<br>(%) | Disagree<br>(%) | Strongl<br>y<br>Disagr<br>ee (%) | Unable to<br>comment |
| Students         | 10                             | 71.3845               | 27.3369      | 0.9347          | 0.2381                           | 0.0639795            |